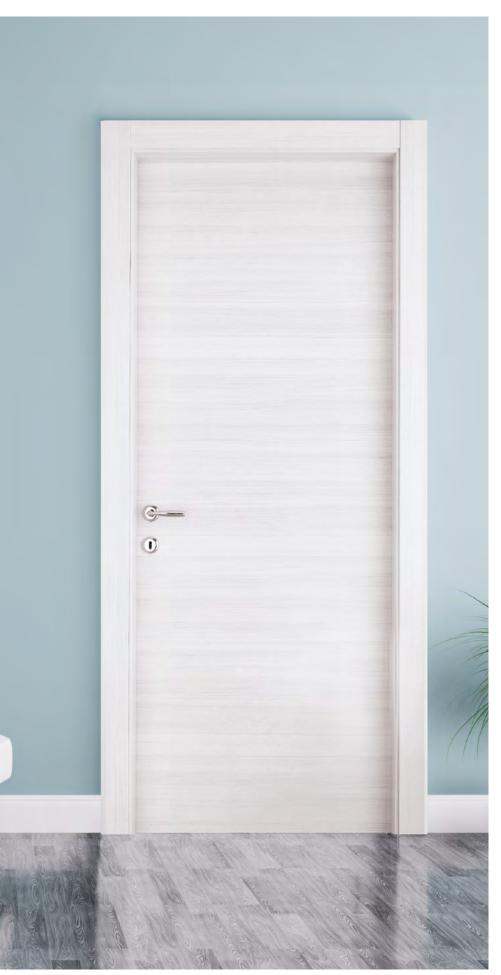

Palissandros Grey

Palissandros Blue

Palissandros White

Ice Oak

Olmo Cenere

Noce Alter

Wenge

Oak

## **CHARACTERISTICS PORTALIA TYPE A**

The characteristics refer to the doors Palissandros Grey, Palissandros Blue, Palissandros white, Ice Oak, Noce Alter and Olmo Cenere.