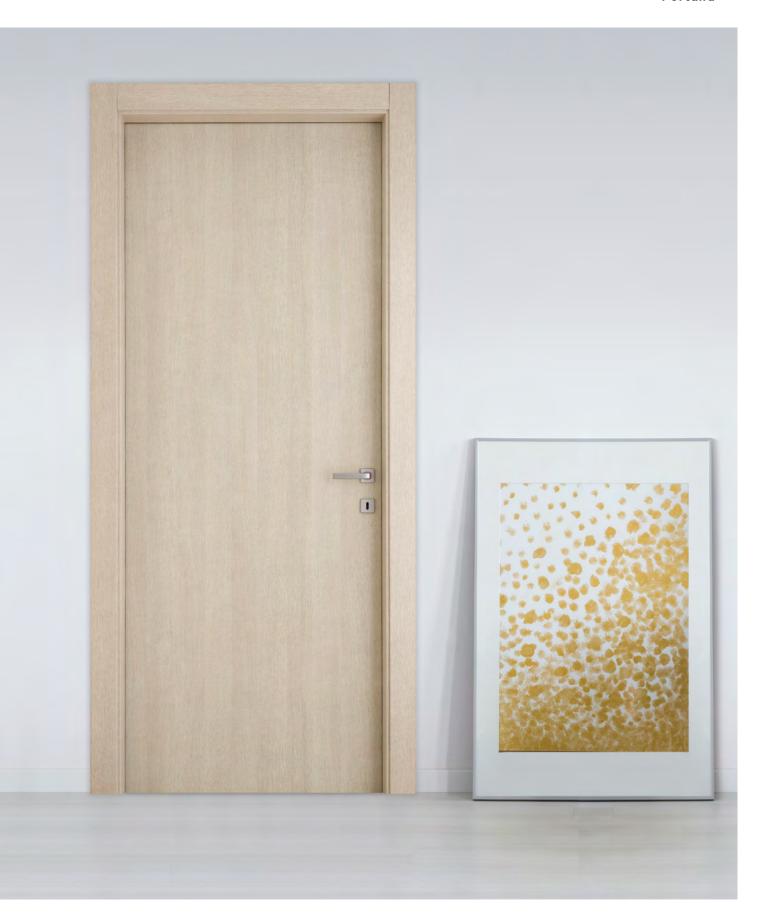

## **DECORATIVE DESIGN PORTALIA**

Doors can be cut to the desired height

## **DESIGNS WITH GLASS PORTALIA**

Doors can be cut to the desired height