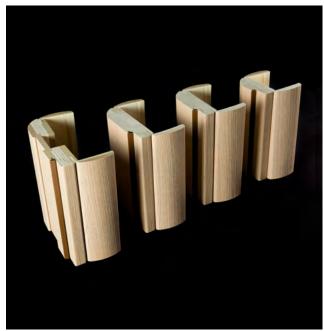

#### Frame

Round made of blockboard, 40 mm thick. With Laminate HPL lining, 0.20 mm thick and integrated rubber.

#### **Thresholds**

Round made of blackboard and MDF for a better surface and with Laminate HPL lining, 0.20 mm thick.