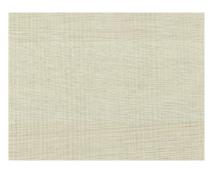

Palissandros Grey

Palissandros Blue

Palissandros White

Ice Oak

Olmo Cenere

Noce Alter

Wenge

Oak

## **CHARACTERISTICS PORTALIA TYPE A**

The characteristics refer to the doors Palissandros Grey, Palissandros Blue, Palissandros white, Ice Oak, Noce Alter and Olmo Cenere.

# COLOUR RANGE **PORTALIA**

Palissandros Grey

Palissandros Blue

Palissandros White

Ice Oak

Olmo Cenere

Noce Alter

Wenge