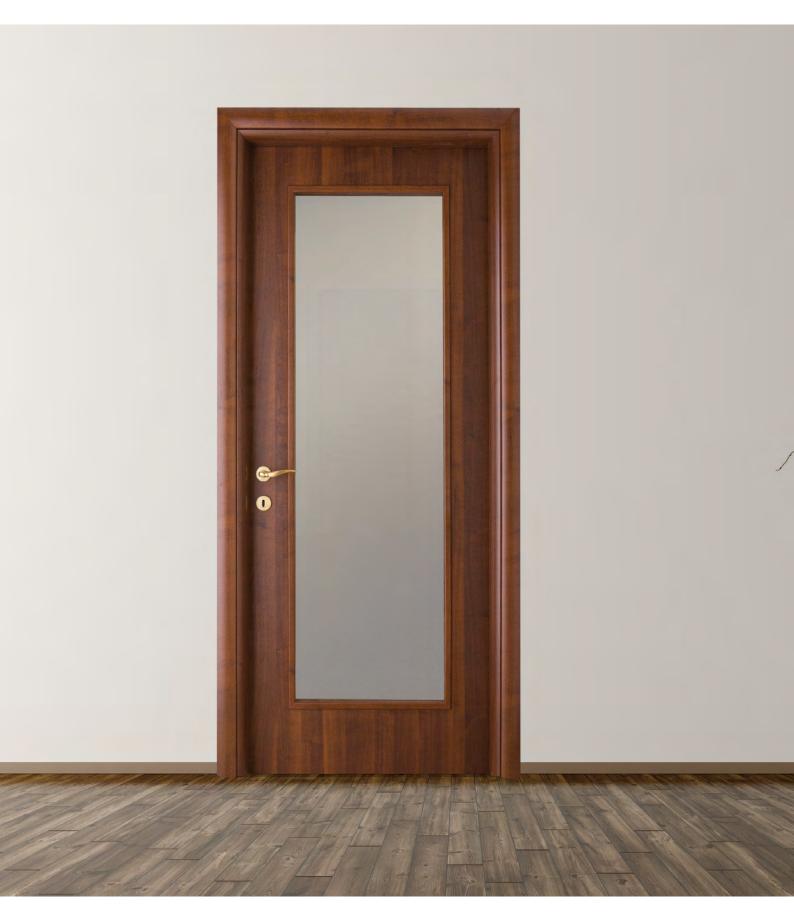

## **DESIGNS WITH GLASS PORTALIA**

Doors can be cut to the desired height

## **CHARACTERISTICS PORTALIA TYPE A**

The characteristics refer to the doors Palissandros Grey, Palissandros Blue, Palissandros white, Ice Oak, Noce Alter and Olmo Cenere.

## **CHARACTERISTICS PORTALIA TYPE B**

The characteristics refer to the doors Wenge, Oak, Cherrywood and Walnut wood.