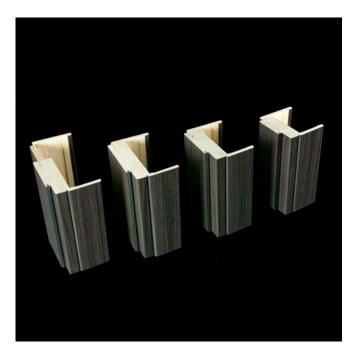

#### Frame

Square made of blockboard, 40 mm thick. With Laminate HPL lining, 0.20 mm thick and rubber integrated to the casement.

#### Frame

Round made of blockboard, 40 mm thick. With Laminate HPL lining, 0.20 mm thick and integrated rubber.