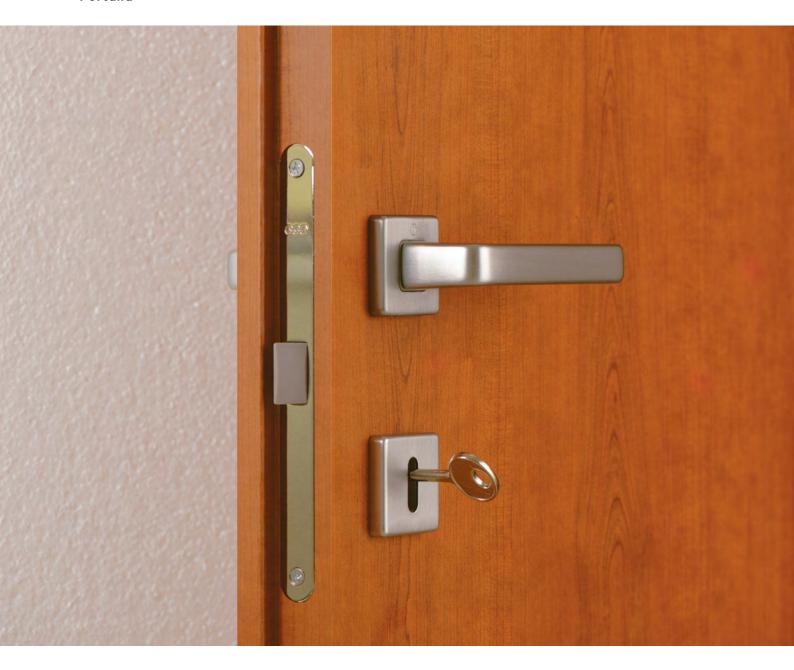

#### Lock

AGB Lock, mod. Mediana or Polaris, in nickel and gold, for ultimate functionality and excellent style.