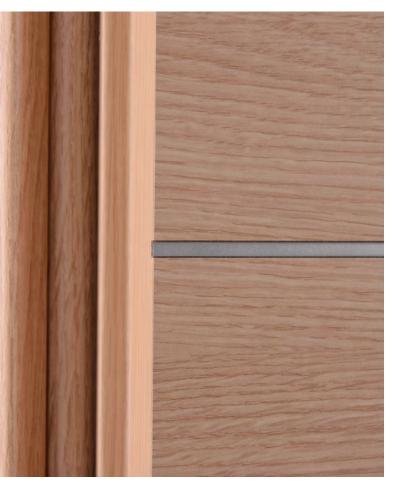

#### Frame

Square made of blockboard, 40 mm thick. With Laminate HPL lining, 0.20 mm thick and rubber integrated to the casement.

#### Frame

Round made of blockboard, 40 mm thick. With Laminate HPL lining, 0.20 mm thick and integrated rubber.