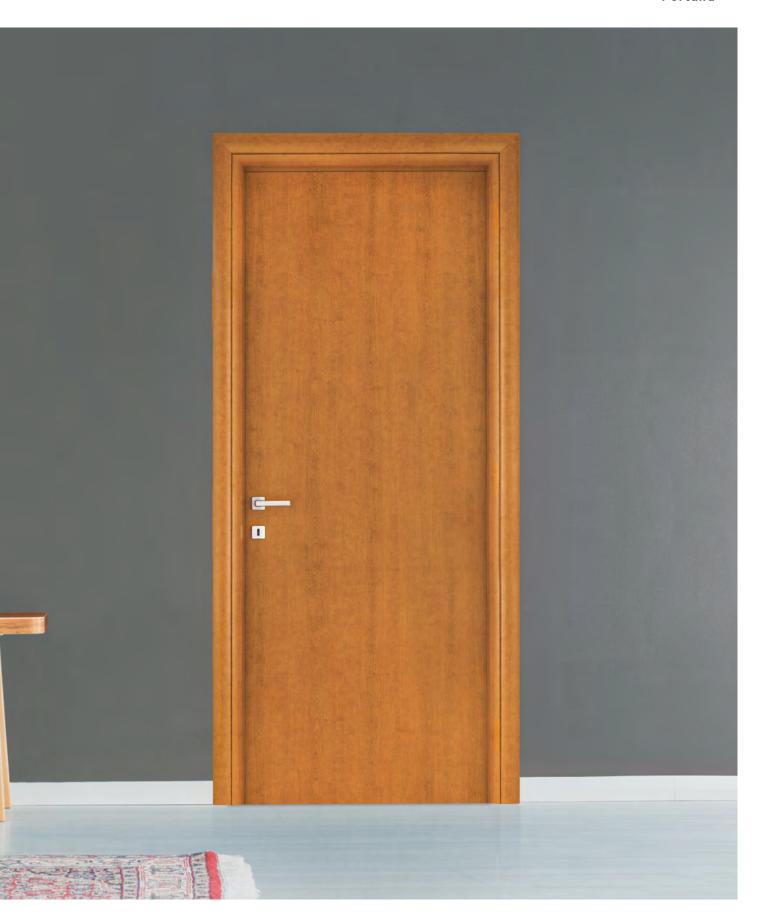

#### Portalia

## **DECORATIVE DESIGN PORTALIA**

Doors can be cut to the desired height

## **DESIGNS WITH GLASS PORTALIA**

Doors can be cut to the desired height