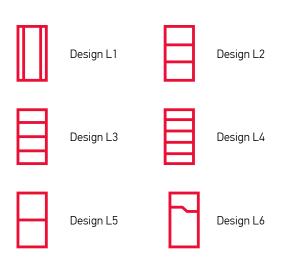

he stylish features combined with perfect appearance, creating an excellent point of reference to the space as a whole.

This visual result is characterised by the application of double, adjustable hinges with aluminum caps, for impeccable appearance and increased durability, while one of the main advantages is the synthetic latch bolt of the innovative lock, which eliminates the noise produced when shutting the door.







Palissandros Grey



Palissandros Blue











Palissandros White



Ice Oak









Olmo Cenere



Noce Alter





Wenge







Oak











Walnut wood



Cherrywood





#### Portalia





## **OPTION FOR CONSTRUCTIONS**



Sliding option



Externally sliding option



Folding option

## **DECORATIVE DESIGN PORTALIA**

Doors can be cut to the desired height



## **DESIGNS WITH GLASS PORTALIA**

Doors can be cut to the desired height









## **CHARACTERISTICS PORTALIA TYPE A**

The characteristics refer to the doors Palissandros Grey, Palissandros Blue, Palissandros white, Ice Oak, Noce Alter and Olmo Cenere.

#### Frame

Square made of blockboard, 40 mm thick. With Laminate HPL lining, 0.20 mm thick and rubber integrated to the casement.

#### Lock

AGB Lock, mod. Mediana or Polaris, in nickel and gold, for ultimate functionality and excellent style.

#### **Thresholds**

Square made of blockboard, 70 mm internally and 90 mm externally, for ultimate functionality and excellent style.

#### Sheet

45 mm thick tray, of white wood, wood-lined baseboard and paper honeycomb interior. Laminate Surface, 0.20 mm thick.

#### Hinges

The door cons