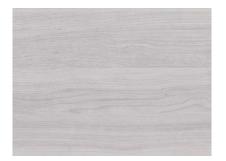

Palissandros Grey

Palissandros Blue

Palissandros White

Ice Oak

Olmo Cenere

Noce Alter

Wenge

Oak

## **CHARACTERISTICS PORTALIA TYPE A**

The characteristics refer to the doors Palissandros Grey, Palissandros Blue, Palissandros white, Ice Oak, Noce Alter and Olmo Cenere.

# COLOUR RANGE **PORTALIA**

Palissandros Grey

Palissandros Blue

Palissandros White

Ice Oak

Olmo Cenere

Noce Alter

Wenge