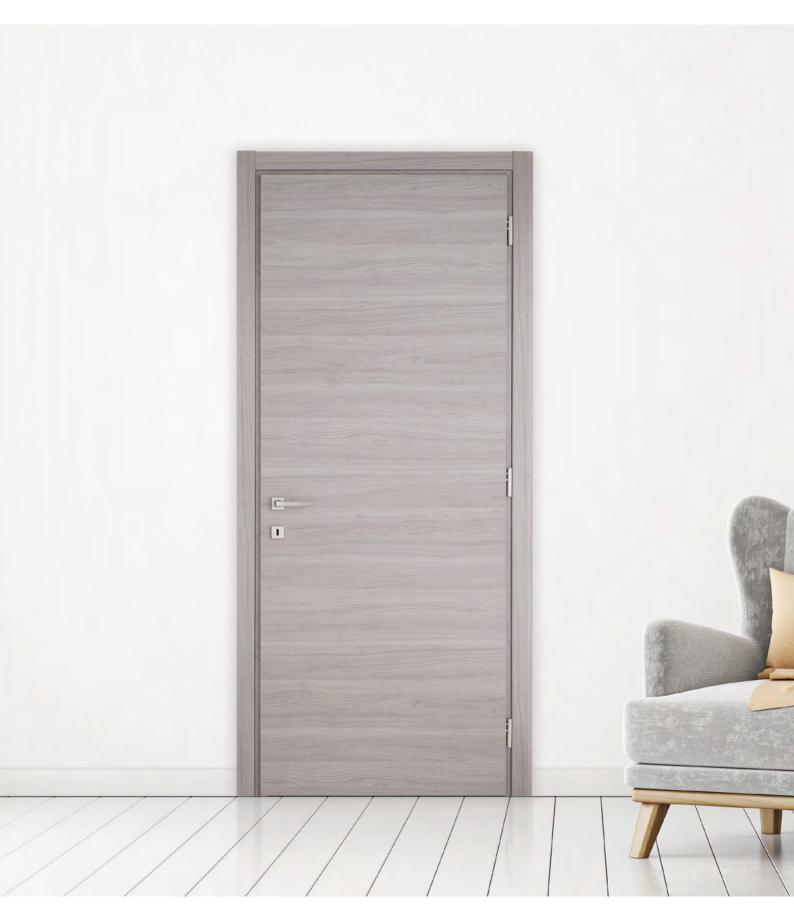

## **CHARACTERISTICS PORTALIA TYPE A**

The characteristics refer to the doors Palissandros Grey, Palissandros Blue, Palissandros white, Ice Oak, Noce Alter and Olmo Cenere.

## **CHARACTERISTICS PORTALIA TYPE B**

The characteristics refer to the doors Wenge, Oak, Cherrywood and Walnut wood.