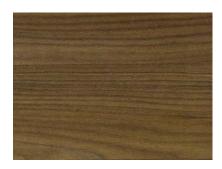

Walnut wood

Cherrywood

## **CHARACTERISTICS PORTALIA TYPE B**

The characteristics refer to the doors Wenge, Oak, Cherrywood and Walnut wood.

0ak

Cherrywood

Walnut wood