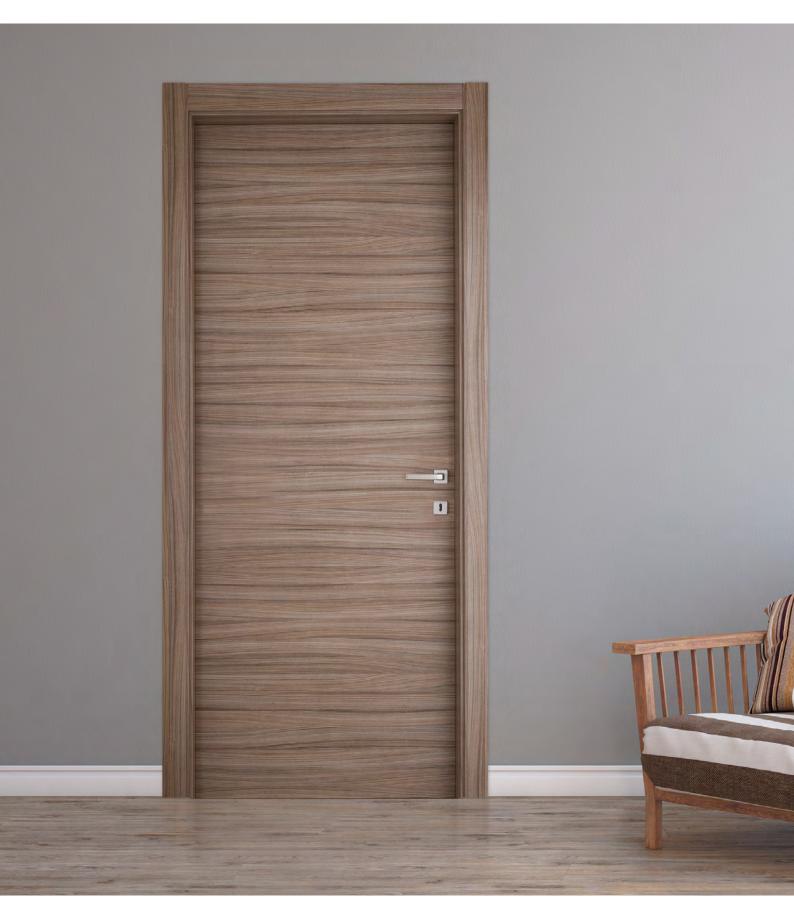

Walnut wood

Cherrywood

## **CHARACTERISTICS PORTALIA TYPE B**

The characteristics refer to the doors Wenge, Oak, Cherrywood and Walnut wood.