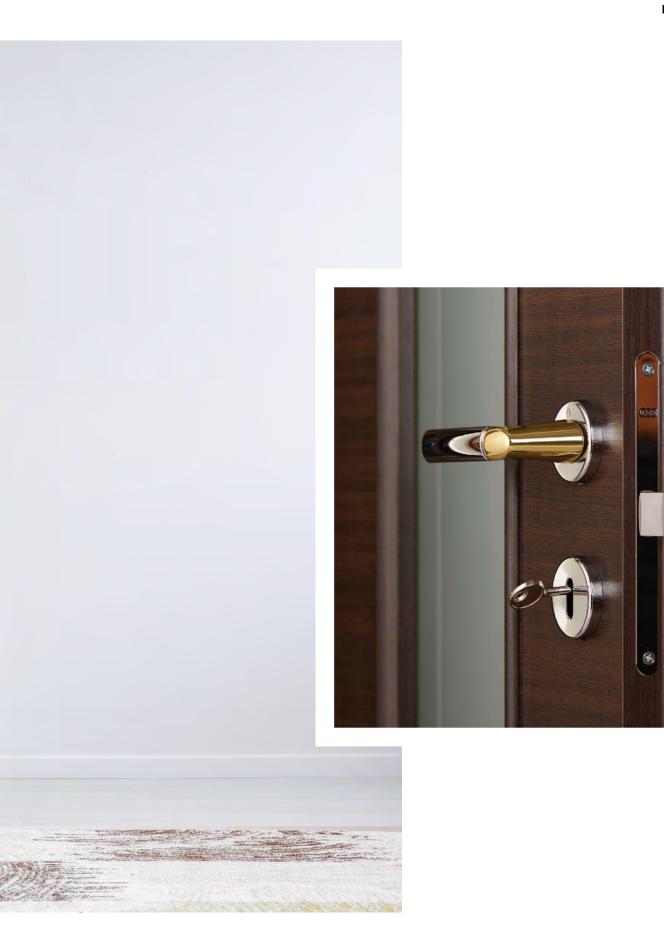

This visual result is characterised by the application of double, adjustable hinges with aluminum caps, for impeccable appearance and increased durability, while one of the main advantages is the synthetic latch bolt of the innovative lock, which eliminates the noise produced when shutting the door.

#### Lock

AGB Lock, mod. Mediana or Polaris, in nickel and gold, for ultimate functionality and excellent style.

#### Hinges

The door consists of three double adjustable hinges that offer better support and adjustability to the door. Complemented by aluminum, nickel or gold caps.