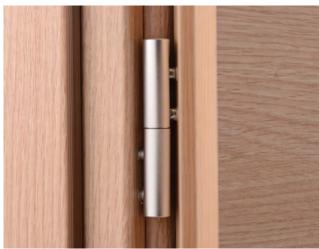

This visual result is characterised by the application of double, adjustable hinges with aluminum caps, for impeccable appearance and increased durability, while one of the main advantages is the synthetic latch bolt of the innovative lock, which eliminates the noise produced when shutting the door.

#### Hinges

The door consists of three double adjustable hinges that offer better support and adjustability to the door. Complemented by aluminum, nickel or gold caps.