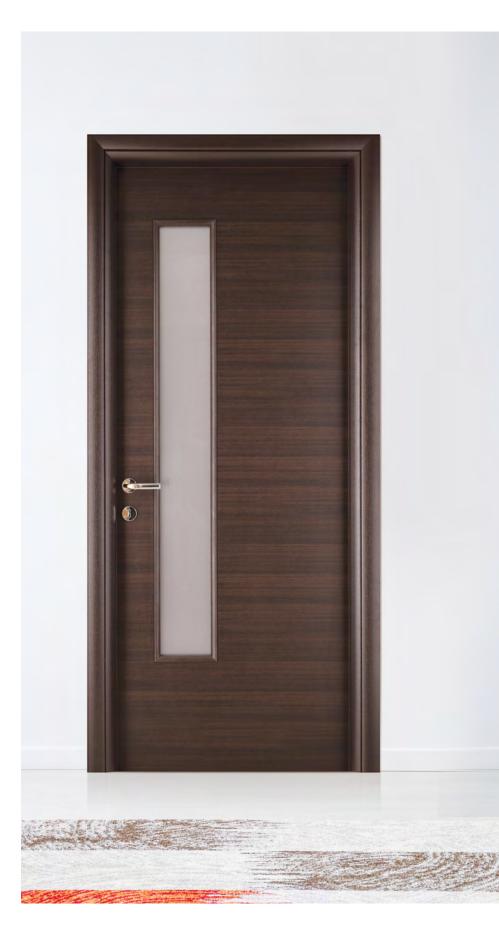

g option



Externally sliding option



Folding option



Variety of glasses



Variety of knobs

Portalia CPL interior doors are an integrated, top value-for-money proposal.

Always looking for the most innovative design, the final result highlights the stylish features combined with perfect appearance, creating an excellent point of reference to the space as a whole.

This visual result is characterised by the application of double, adjustable hinges with aluminum caps, for impeccable appearance and increased durability, while one of the main advantages is the synthetic latch bolt of the innovative lock, which eliminates the noise produced when shutting the door.







Palissandros Grey



Palissandros Blue











Palissandros White



Ice Oak









Olmo Cenere



Noce Alter





Wenge







Oak











Walnut wood



Cherrywood





#### Portalia





## **OPTION FOR CONSTRUCTIONS**



Sliding option



Externally sliding option



Folding option

## **DECORATIVE DESIGN PORTALIA**

Doors can be cut to the desired height



## **DESIGNS WITH GLASS PORTALIA**

Doors can be cut to the desired height









## **CHARACTERISTICS PORTALIA TYPE A**

The characteristics refer to the doors Palissandros Grey, Palissandros Blue, Palissandros white, Ice Oak, Noce Alter and Olmo Cenere.

#### Frame

Square made of blockboard, 40 mm thick. With Laminate HPL lining, 0.20 mm thick and rubber integrated to the casement.

#### Lock

AGB Lock, mod. Mediana or Polaris, in nickel and gold, for ultimate functionality and excellent style.

#### **Thresholds**

Square made of blo