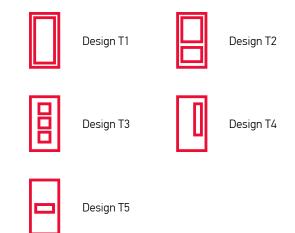

int of reference to the space as a whole.

This visual result is characterised by the application of double, adjustable hinges with aluminum caps, for impeccable appearance and increased durability, while one of the main advantages is the synthetic latch bolt of the innovative lock, which eliminates the noise produced when shutting the door.







Palissandros Grey



Palissandros Blue











Palissandros White



Ice Oak









Olmo Cenere



Noce Alter





Wenge







Oak











Walnut wood



Cherrywood





#### Portalia





## **OPTION FOR CONSTRUCTIONS**



Sliding option



Externally sliding option



Folding option

## **DECORATIVE DESIGN PORTALIA**

Doors can be cut to the desired height



## **DESIGNS WITH GLASS PORTALIA**

Doors can be cut to the desired height









## **CHARACTERISTICS PORTALIA TYPE A**

The characteristics refer to the doors Palissandros Grey, Palissandros Blue, Palissandros white, Ice Oak, Noce Alter and Olmo Cenere.

#### Frame

Square made of blockboard, 40 mm thick. With Laminate HPL lining, 0.20 mm thick and rubber integrated to the casement.

#### Lock

AGB Lock, mod. Mediana or Polaris, in nickel and gold, for ultimate functionality and excellent style.

#### **Thresholds**

Square made of blockboard, 70 mm internally and 90 mm externally, for ultimate functionality and excellent style.

#### Sheet

45 mm thick tray, of white wood, wood-lined baseboard and paper honeycomb interior. Laminate Surface, 0.20 mm thick.

#### Hinges

The door consists of three double adjustable hinges that offer better support and adjustabi