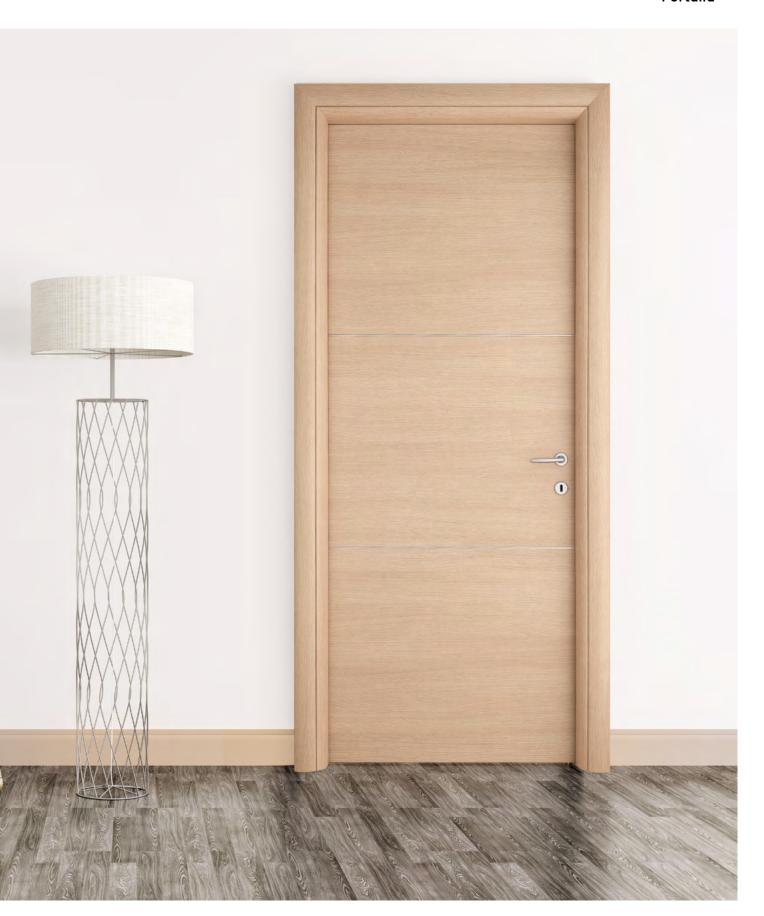

## **DECORATIVE DESIGN PORTALIA**

Doors can be cut to the desired height

## **CHARACTERISTICS PORTALIA TYPE A**

The characteristics refer to the doors Palissandros Grey, Palissandros Blue, Palissandros white, Ice Oak, Noce Alter and Olmo Cenere.

## **CHARACTERISTICS PORTALIA TYPE B**

The characteristics refer to the doors Wenge, Oak, Cherrywood and Walnut wood.