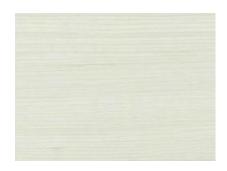

Palissandros Grey

Palissandros Blue

Palissandros White

Ice Oak

Olmo Cenere

Noce Alter

Wenge

Oak

## **CHARACTERISTICS PORTALIA TYPE A**

The characteristics refer to the doors Palissandros Grey, Palissandros Blue, Palissandros white, Ice Oak, Noce Alter and Olmo Cenere.

# COLOUR RANGE **PORTALIA**

Palissandros Grey

Palissandros Blue

Palissandros White

Ice Oak

Olmo Cenere

Noce Alter

Wenge