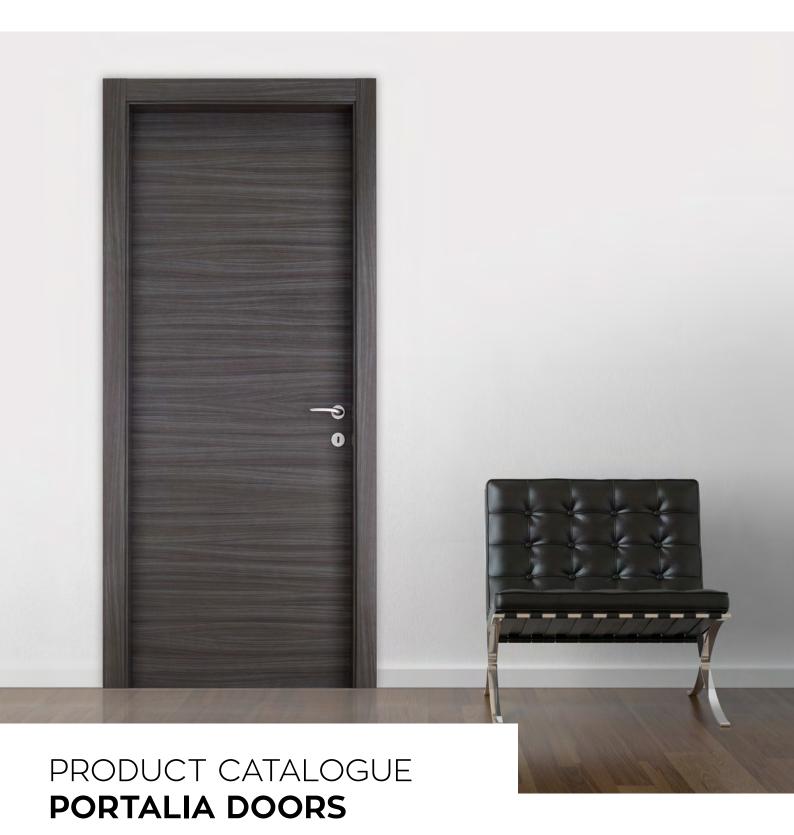

PORTALIA INTERIOR DOORS



# TABLE OF **CONTENTS**

|  | Introduction            | 4  |
|--|-------------------------|----|
|  | Portalia interior doors | 6  |
|  | Characteristics         | 26 |

This document is not legally binding









Sliding option



Externally sliding option



Folding option



Variety of glasses



Variety of knobs

Portalia CPL interior doors are an integrated, top value-for-money proposal.

Always looking for the most innovative design, the final result highlights the stylish features combined with perfect appearance, creating an excellent point of reference to the space as a whole.

This visual result is characterised by the application of double, adjustable hinges with aluminum caps, for impeccable appearance and increased durability, while one of the ma