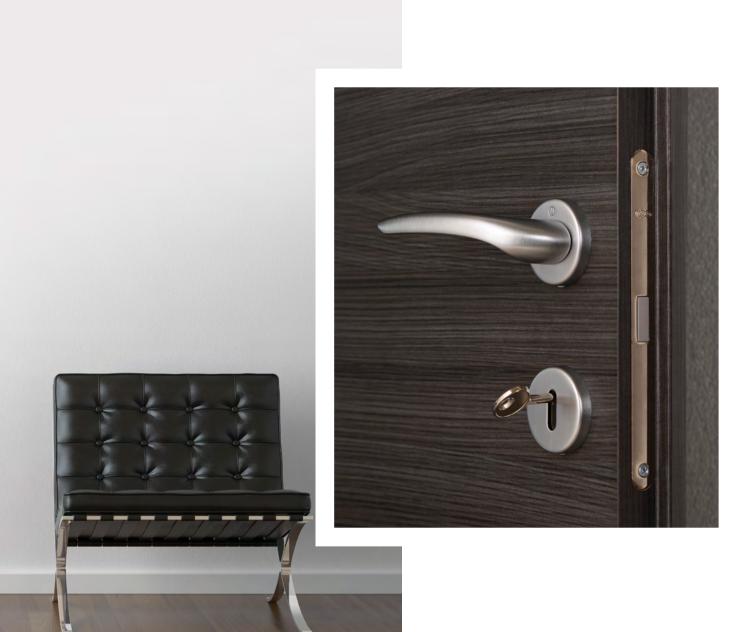

This visual result is characterised by the application of double, adjustable hinges with aluminum caps, for impeccable appearance and increased durability, while one of the main advantages is the synthetic latch bolt of the innovative lock, which eliminates the noise produced when shutting the door.

#### Lock

AGB Lock, mod. Mediana or Polaris, in nickel and gold, for ultimate functionality and excellent style.

#### Hinges

The door consists of three double adjustable hinges that offer better support and adjustability to the door. Complemented by aluminum, nickel or gold caps.